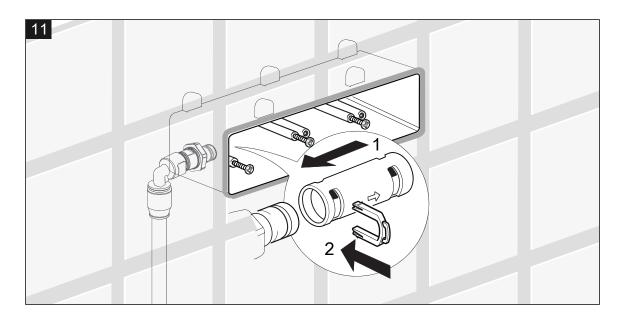

-----|-----|-----|-----|-----|
| L/min | 4,1 | 5 | , 7, <b>8</b> | 7,7 | 8,1 | 8,3 | 8,2 | 8,2 | 8,3 | 8,2 |





Body Shower INSTALLATION SEQUENCE Wave RC-250/80-A



| Bar   | 0,5 | 1   | 1,5 | 2   | 2,5 | 3   | 3,5 | 4   | 4,5 | 5   |
|-------|-----|-----|-----|-----|-----|-----|-----|-----|-----|-----|
| L/min | 4,3 | 6,3 | 7,6 | 8,7 | 8,9 | 9,2 | 9,1 | 9,2 | 9,2 | 9,1 |

Aquatica<sup>®</sup> Function : Form : Fashion



INSTALLATION SEQUENCE

# aquatica®

Function : Form : Fashion

### O. Ø ₽₽₽₽₽₽₽₽₽₽₽₽₽ ₽₽₽₽₽₽₽₽₽₽₽₽₽₽ D ∞∥ OK 1 0 0 ( ١ NE X max. 20 mm 2 A 2 1/2" NPT Version 1/2" GAS





Body Shower INSTALLATION SEQUENCE continued









### aquatica®







Body Shower INSTALLATION SEQUENCE continued







### aquatica®











Body Shower INSTALLATION SEQUENCE continued







Aquatica\*



### aquatica









INSTALLATION SEQUENCE continued





Wave RC-250/80

Body Shower CLEANING TIPS

## aquatica



















# aquatica

Function : Form : Fashion

### Maintenance and warranty of the product

**IMPORTANT:** WE REMIND YOU THAT THE WARRANTY DOES NOT COVER DAMA-GES CAUSED BY DEPOSITS OF LIMESTONE OR IMPURITIES OR IF THE DEVICE HAS UNDERGONE DIFFERENT TREATMENTS FROM THOSE SUGGESTED HERE.

To avoid damages to your bathroom or to the purchased equipment, please observe the following recommendations for use:

• Clean the plumbing before connecting the device.

• Periodically clean the water blade to avoid any limestone deposits that could compromise the good functioning.

**Advice:** The installation of a filter and water-softener system improves and exte