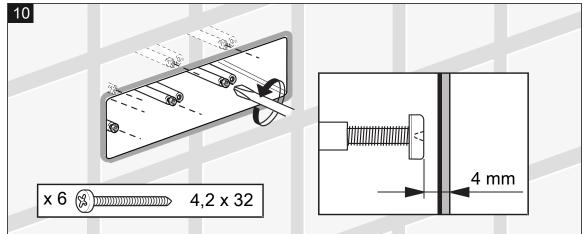

-|-----|-----|-----|-----|-----|
| L/min | 4,1 | 5 | , 7, <b>8</b> | 7,7 | 8,1 | 8,3 | 8,2 | 8,2 | 8,3 | 8,2 |





Body Shower INSTALLATION SEQUENCE Wave RC-250/80-A



| Bar   | 0,5 | 1   | 1,5 | 2   | 2,5 | 3   | 3,5 | 4   | 4,5 | 5   |
|-------|-----|-----|-----|-----|-----|-----|-----|-----|-----|-----|
| L/min | 4,3 | 6,3 | 7,6 | 8,7 | 8,9 | 9,2 | 9,1 | 9,2 | 9,2 | 9,1 |

Aquatica<sup>®</sup> Function : Form : Fashion



INSTALLATION SEQUENCE

# aquatica®

Function : Form : Fashion

### O. Ø ₽₽₽₽₽₽₽₽₽₽₽₽₽ ₽₽₽₽₽₽₽₽₽₽₽₽₽₽ D ∞∥ OK 1 0 0 ( ١ NE X max. 20 mm 2 A 2 1/2" NPT Version 1/2" GAS





Body Shower INSTALLATION SEQUENCE continued









### aquatica®







Body Shower INSTALLATION SEQUENCE continued







### aquatica®











Body Shower INSTALLATION SEQUENCE continued







Aquatica\*



### aquatica









INSTALLATION SEQUENCE continued





Wave RC-250/80

Body Shower CLEANING TIPS

## aquatica



















# aquatica

Function : Form : Fashion

### Maintenance and warranty of the product

**IMPORTANT:** WE REMIND YOU THAT THE WARRANTY DOES NOT COVER DAMA-GES CAUSED BY DEPOSITS OF LIMESTONE OR IMPURITIES OR IF THE DEVICE HAS UNDERGONE DIFFERENT TREATMENTS FROM THOSE SUGGESTED HERE.

To avoid damages to your bathroom or to the purchased equipment, please observe the following recommendations for use:

• Clean the plumbing before connecting the device.

• Periodically clean the water blade to avoid any limestone deposits that could compromise the good functioning.

**Advice:** The installation of a filter and water-softener system improves and ex