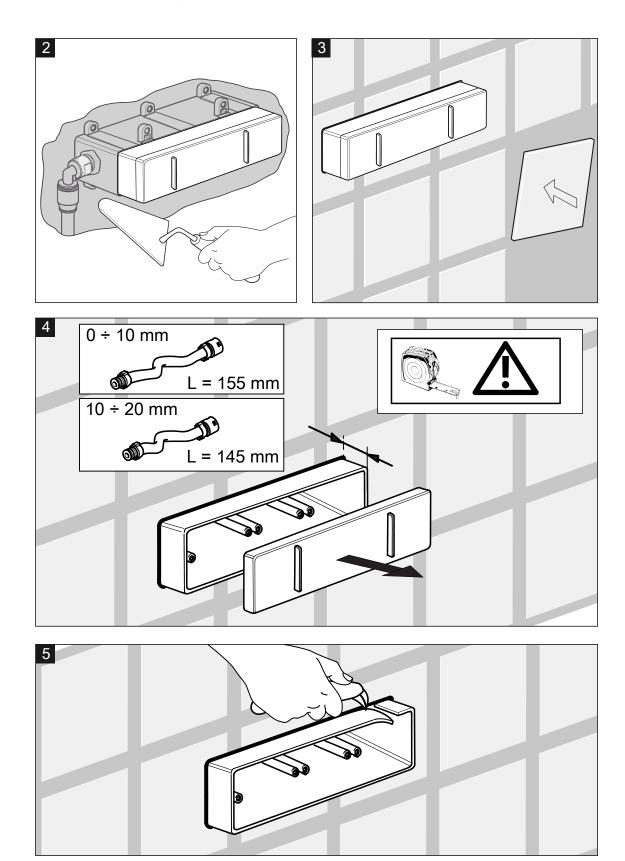

Aquatica<sup>®</sup> Function : Form : Fashion

INSTALLATION SEQUENCE

### O. Ø ₽₽₽₽₽₽₽₽₽₽₽₽₽ ₽₽₽₽₽₽₽₽₽₽₽₽₽₽ D ∞∥ OK 1 0 0 ( ١ NE X max. 20 mm 2 A 2 1/2" NPT Version 1/2" GAS

Body Shower INSTALLATION SEQUENCE continued

### aquatica®

Body Shower INSTALLATION SEQUENCE continued