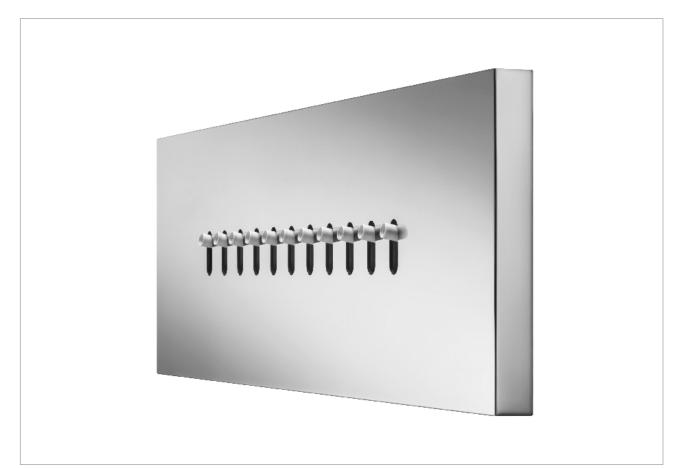

Function : Form : Fashion

Wave RC-250/80

**Body Shower** 

Installation & Care Manual Europe / International

Body Shower PARTS LIST

|                                          |                             | Wave RC-250/80-A | Wave RC-250/80-B |
|------------------------------------------|-----------------------------|------------------|------------------|
| 60 1 1 1 1 1 1 1 1 1 1 1 1 1 1 1 1 1 1 1 |                             | x 1              |                  |
|                                          | L = 145 mm                  | x 1              | x 1              |
|                                          | L = 155 mm                  | x 1              | x 1              |
|                                          | → 4,2 x 32 →                | x 6              | x 6              |
|                                          |                             | x 4              | x 4              |
|                                          | 3,9 x 45                    | x 6              | x 6              |
|                                          |                             |                  | x 1              |
| $\tilde{a} \Rightarrow 0$                |                             | x 1              | x 1              |
|                                          |                             | x 1              | x 1              |
|                                          |                             | x 1              |                  |
|                                          |                             |                  | x 1              |
| <b>GB</b>   Flow rate                    | <b>GB</b>   Wear protection | GB   Plumbing s  | pecifications    |