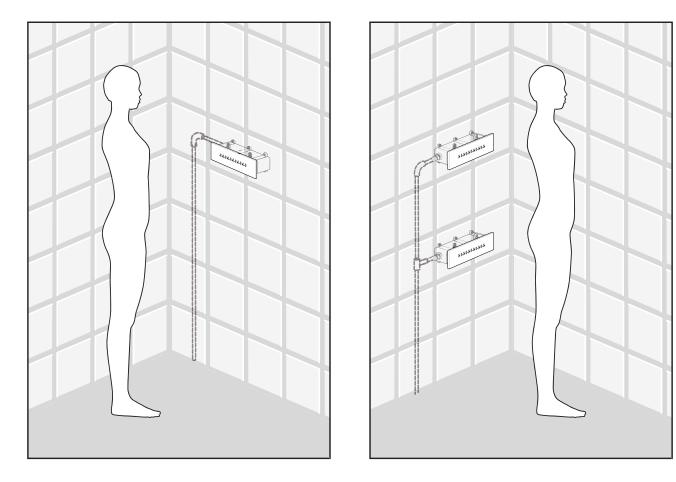

Function : Form : Fashion

Wave RC-250/80

**Body Shower** 

Installation & Care Manual Europe / International

Body Shower PARTS LIST

|                                          |                             | Wave RC-250/80-A | Wave RC-250/80-B |
|------------------------------------------|-----------------------------|------------------|------------------|
| 60 1 1 1 1 1 1 1 1 1 1 1 1 1 1 1 1 1 1 1 |                             | x 1              |                  |
|                                          | L = 145 mm                  | x 1              | x 1              |
|                                          | L = 155 mm                  | x 1              | x 1              |
|                                          | → 4,2 x 32 →                | x 6              | x 6              |
|                                          |                             | x 4              | x 4              |
|                                          | 3,9 x 45                    | x 6              | x 6              |
|                                          |                             |                  | x 1              |
| $\tilde{a} \Rightarrow 0$                |                             | x 1              | x 1              |
|                                          |                             | x 1              | x 1              |
|                                          |                             | x 1              |                  |
|                                          |                             |                  | x 1              |
| <b>GB</b>   Flow rate                    | <b>GB</b>   Wear protection | GB   Plumbing s  | pecifications    |