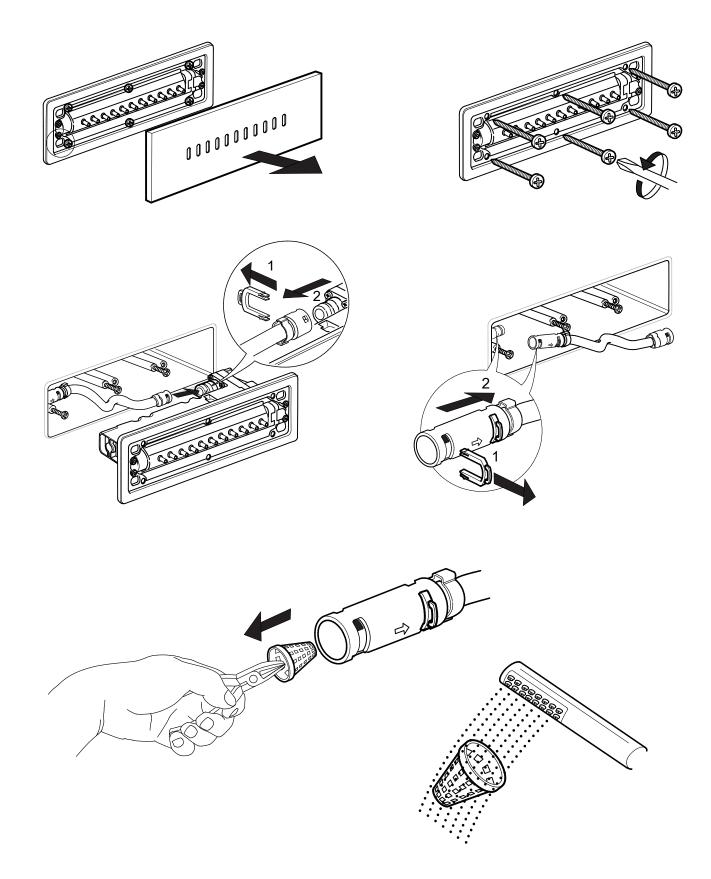

### O. Ø ₽₽₽₽₽₽₽₽₽₽₽₽₽ ₽₽₽₽₽₽₽₽₽₽₽₽₽₽ D ∞∥ OK 1 0 0 ( ١ NE X max. 20 mm 2 A 2 1/2" NPT Version 1/2" GAS

Body Shower INSTALLATION SEQUENCE continued

### aquatica®

Body Shower INSTALLATION SEQUENCE continued

### aquatica®

Body Shower INSTALLATION SEQUENCE continued

Aquatica\*