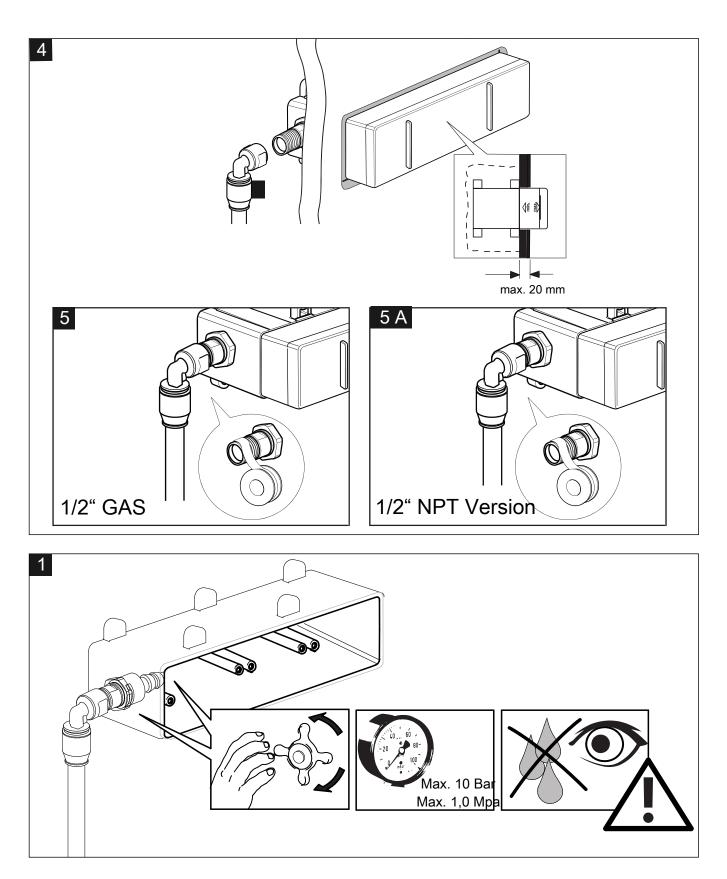

**GB** Operating pressure

GB Water temperature

### INSTALLATION SEQUENCE Wave RC-250/80-B

aquatica

| Bar   | 0,5 | 1 | 1,5           | 2   | 2,5 | 3   | 3,5 | 4   | 4,5 | 5   |
|-------|-----|---|---------------|-----|-----|-----|-----|-----|-----|-----|
| L/min | 4,1 | 5 | , 7, <b>8</b> | 7,7 | 8,1 | 8,3 | 8,2 | 8,2 | 8,3 | 8,2 |

Body Shower INSTALLATION SEQUENCE Wave RC-250/80-A

| Bar   | 0,5 | 1   | 1,5 | 2   | 2,5 | 3   | 3,5 | 4   | 4,5 | 5   |
|-------|-----|-----|-----|-----|-----|-----|-----|-----|-----|-----|
| L/min | 4,3 | 6,3 | 7,6 | 8,7 | 8,9 | 9,2 | 9,1 | 9,2 | 9,2 | 9,1 |