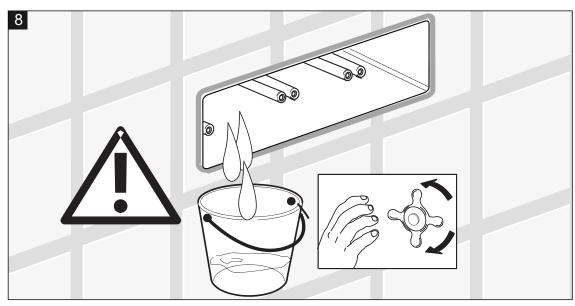

### aquatica

INSTALLATION SEQUENCE continued

Wave RC-250/80

Body Shower CLEANING TIPS