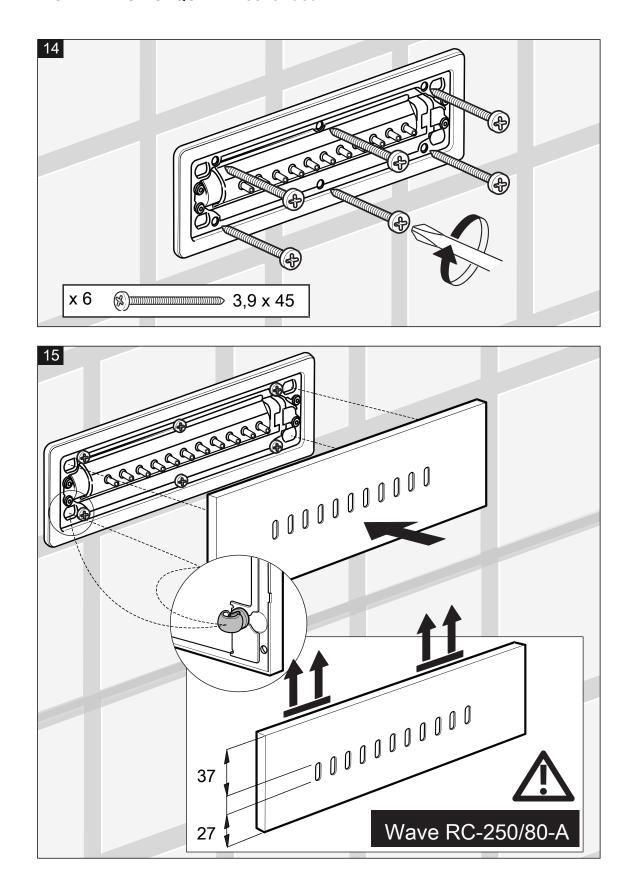

### aquatica

INSTALLATION SEQUENCE continued

Wave RC-250/80

Body Shower CLEANING TIPS