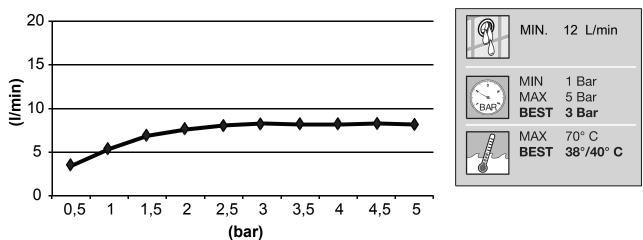

**GB** Operating pressure

GB Water temperature

Body Shower INSTALLATION SEQUENCE Wave RC-250/80-A

| Bar   | 0,5 | 1   | 1,5 | 2   | 2,5 | 3   | 3,5 | 4   | 4,5 | 5   |
|-------|-----|-----|-----|-----|-----|-----|-----|-----|-----|-----|
| L/min | 4,3 | 6,3 | 7,6 | 8,7 | 8,9 | 9,2 | 9,1 | 9,2 | 9,2 | 9,1 |