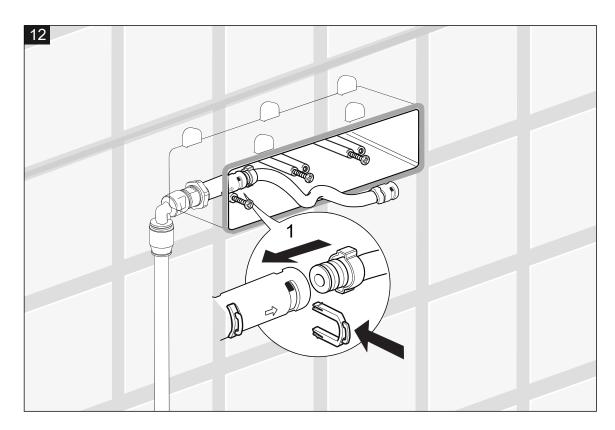

| L/min | 4,1 | 5 | , 7, <b>8</b> | 7,7 | 8,1 | 8,3 | 8,2 | 8,2 | 8,3 | 8,2 |





Body Shower INSTALLATION SEQUENCE Wave RC-250/80-A



| Bar   | 0,5 | 1   | 1,5 | 2   | 2,5 | 3   | 3,5 | 4   | 4,5 | 5   |
|-------|-----|-----|-----|-----|-----|-----|-----|-----|-----|-----|
| L/min | 4,3 | 6,3 | 7,6 | 8,7 | 8,9 | 9,2 | 9,1 | 9,2 | 9,2 | 9,1 |

Aquatica<sup>®</sup> Function : Form : Fashion



INSTALLATION SEQUENCE

# aquatica®

Function : Form : Fashion

### O. Ø ₽₽₽₽₽₽₽₽₽₽₽₽₽ ₽₽₽₽₽₽₽₽₽₽₽₽₽₽ D ∞∥ OK 1 0 0 ( ١ NE X max. 20 mm 2 A 2 1/2" NPT Version 1/2" GAS





Body Shower INSTALLATION SEQUENCE continued









### aquatica®







Body Shower INSTALLATION SEQUENCE continued







### aquatica®











Body Shower INSTALLATION SEQUENCE continued







Aquatica\*



### aquatica









INSTALLATION SEQUENCE continued





Wave RC-250/80

Body Shower CLEANING TIPS

## aquatica



















# aquatica

Function : Form : Fashion

### Maintenance and warranty of the product

**IMPORTANT:** WE REMIND YOU THAT THE WARRANTY DOES NOT COVER DAMA-GES CAUSED BY DEPOSITS OF LIMESTONE OR IMPURITIES OR IF THE DEVICE HAS UNDERGONE DIFFERENT TREATMENTS FROM THOSE SUGGESTED HERE.

To avoid damages to your bathroom or to the purchased equipment, please observe the following recommendations for use:

• Clean the plumbing before connecting the device.

• Periodically clean the water blade to avoid any limestone deposits that could compromise the good functioning.

**Advice:** The installation of a filter and water-softener system improves and extends the life of the devices an