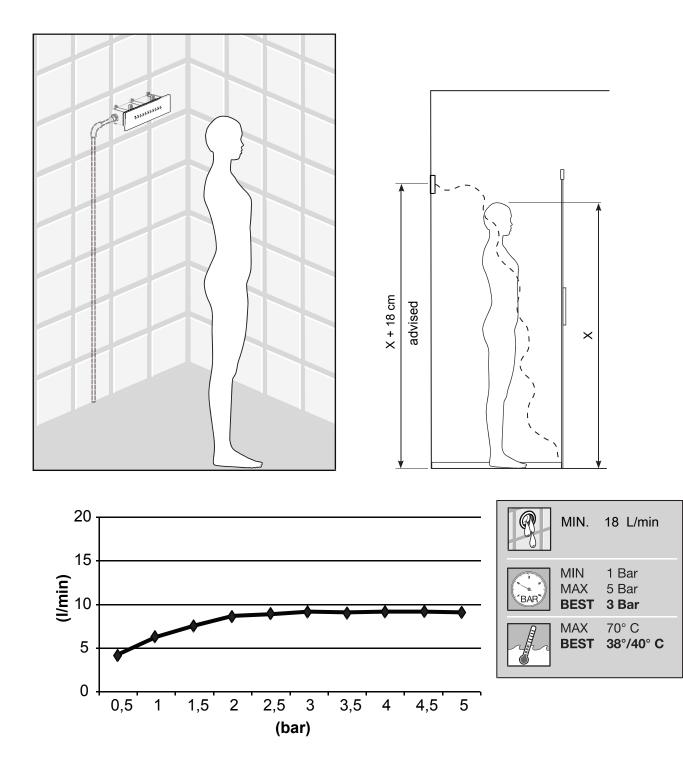

**GB** Operating pressure

GB Water temperature

### INSTALLATION SEQUENCE Wave RC-250/80-B

aquatica

| Bar   | 0,5 | 1 | 1,5           | 2   | 2,5 | 3   | 3,5 | 4   | 4,5 | 5   |
|-------|-----|---|---------------|-----|-----|-----|-----|-----|-----|-----|
| L/min | 4,1 | 5 | , 7, <b>8</b> | 7,7 | 8,1 | 8,3 | 8,2 | 8,2 | 8,3 | 8,2 |