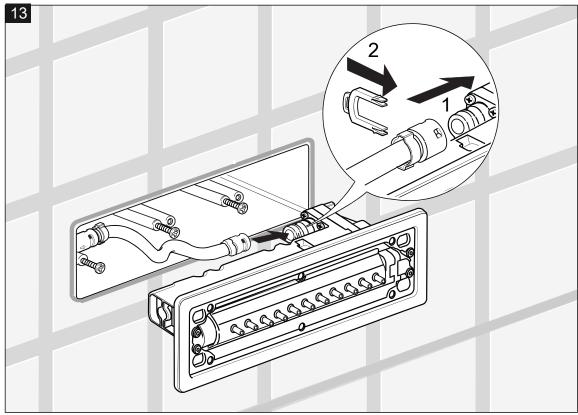

L/min | 4,1 | 5 | , 7, <b>8</b> | 7,7 | 8,1 | 8,3 | 8,2 | 8,2 | 8,3 | 8,2 |





Body Shower INSTALLATION SEQUENCE Wave RC-250/80-A



| Bar   | 0,5 | 1   | 1,5 | 2   | 2,5 | 3   | 3,5 | 4   | 4,5 | 5   |
|-------|-----|-----|-----|-----|-----|-----|-----|-----|-----|-----|
| L/min | 4,3 | 6,3 | 7,6 | 8,7 | 8,9 | 9,2 | 9,1 | 9,2 | 9,2 | 9,1 |

Aquatica<sup>®</sup> Function : Form : Fashion



INSTALLATION SEQUENCE

# aquatica®

Function : Form : Fashion

### O. Ø ₽₽₽₽₽₽₽₽₽₽₽₽₽ ₽₽₽₽₽₽₽₽₽₽₽₽₽₽ D ∞∥ OK 1 0 0 ( ١ NE X max. 20 mm 2 A 2 1/2" NPT Version 1/2" GAS





Body Shower INSTALLATION SEQUENCE continued









### aquatica®







Body Shower INSTALLATION SEQUENCE continued







### aquatica®











Body Shower INSTALLATION SEQUENCE continued







Aquatica\*



### aquatica









INSTALLATION SEQUENCE continued





Wave RC-250/80

Body Shower CLEANING TIPS

## aquatica



















# aquatica

Function : Form : Fashion

### Maintenance and warranty of the product

**IMPORTANT:** WE REMIND YOU THAT THE WARRANTY DOES NOT COVER DAMA-GES CAUSED BY DEPOSITS OF LIMESTONE OR IMPURITIES OR IF THE DEVICE HAS UNDERGONE DIFFERENT TREATMENTS FROM THOSE SUGGESTED HERE.

To avoid damages to your bathroom or to the purchased equipment, please observe the following recommendations for use:

• Clean the plumbing before connecting the device.

• Periodically clean the water blade to avoid any limestone deposits that could compromise the good functioning.

**Advice:** The installation of a filter and water-softener system improves and extends the life of the devices and