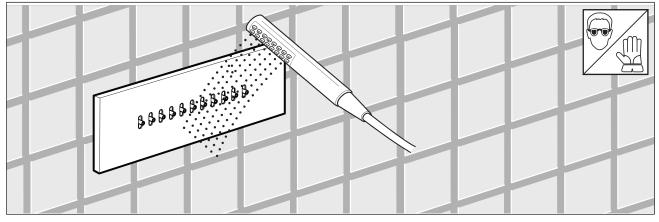

### aquatica

INSTALLATION SEQUENCE continued

Wave RC-250/80

Body Shower CLEANING TIPS

To avoid damages to your bathroom or to the purchased equipment, please observe the following recommendations for use:

• Clean the plumbing before connecting the device.

• Periodically clean the water blade to avoid any limestone deposits that could compromise the good functioning.

### **CLEANING OF METAL PARTS:**

For an easy cleaning of the metal parts of the product, simply use a soft cloth moistened in water and soap or an anti-limestone detergent.

To avoid spots caused by calcium in water, we advise drying with a cloth after each use.