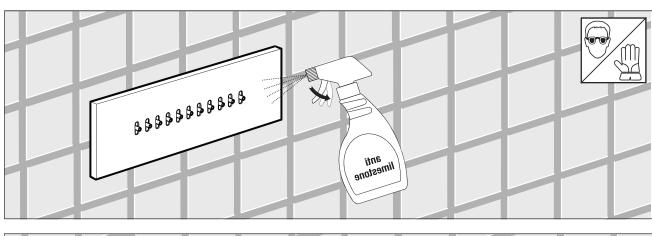

### aquatica

INSTALLATION SEQUENCE continued

Wave RC-250/80

Body Shower CLEANING TIPS

### **CLEANING OF METAL PARTS:**

For an easy cleaning of the metal parts of the product, simply use a soft cloth moistened in water and soap or an anti-limestone detergent.

To avoid spots caused by calcium in water, we advise drying with a cloth after each use.

Advice: Please use only natural soap-based detergents avoiding those with alcohol,

hydrochloric acid or phosphoric acid, bleach, chlorine etc. and those containing abrasive powders.

The device is covered by 2 years warranty against manufacturing defects. **The warranty does not cover damages caused by:** 