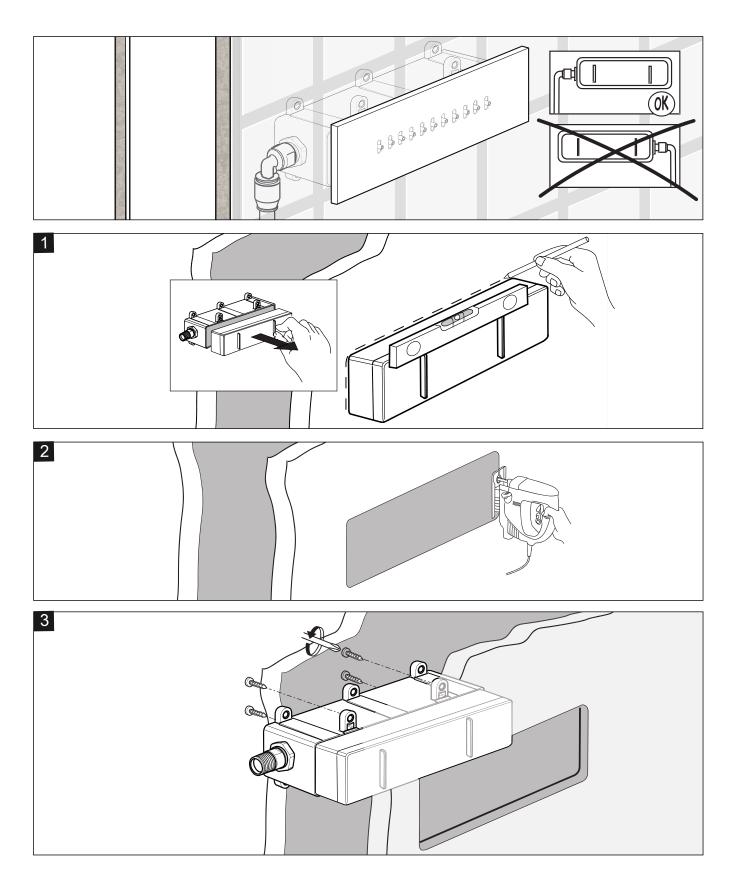

### O. Ø ₽₽₽₽₽₽₽₽₽₽₽₽₽ ₽₽₽₽₽₽₽₽₽₽₽₽₽₽ D ∞∥ OK 1 0 0 ( ١ NE X max. 20 mm 2 A 2 1/2" NPT Version 1/2" GAS

Body Shower INSTALLATION SEQUENCE continued

### aquatica®

Body Shower INSTALLATION SEQUENCE continued