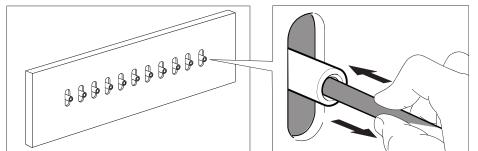

### O. Ø ₽₽₽₽₽₽₽₽₽₽₽₽₽ ₽₽₽₽₽₽₽₽₽₽₽₽₽₽ D ∞∥ OK 1 0 0 ( ١ NE X max. 20 mm 2 A 2 1/2" NPT Version 1/2" GAS

Body Shower INSTALLATION SEQUENCE continued

### aquatica®

Body Shower INSTALLATION SEQUENCE continued