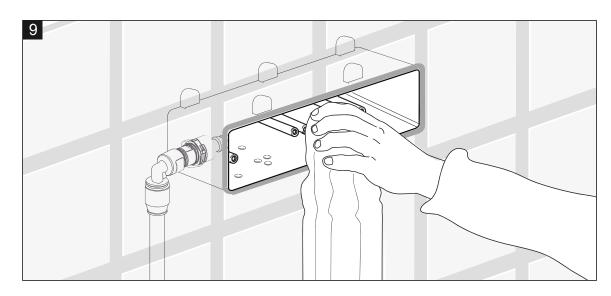

---|-----|-----|-----|-----|-----|
| L/min | 4,1 | 5 | , 7, <b>8</b> | 7,7 | 8,1 | 8,3 | 8,2 | 8,2 | 8,3 | 8,2 |





Body Shower INSTALLATION SEQUENCE Wave RC-250/80-A



| Bar   | 0,5 | 1   | 1,5 | 2   | 2,5 | 3   | 3,5 | 4   | 4,5 | 5   |
|-------|-----|-----|-----|-----|-----|-----|-----|-----|-----|-----|
| L/min | 4,3 | 6,3 | 7,6 | 8,7 | 8,9 | 9,2 | 9,1 | 9,2 | 9,2 | 9,1 |

Aquatica<sup>®</sup> Function : Form : Fashion



INSTALLATION SEQUENCE

# aquatica®

Function : Form : Fashion

### O. Ø ₽₽₽₽₽₽₽₽₽₽₽₽₽ ₽₽₽₽₽₽₽₽₽₽₽₽₽₽ D ∞∥ OK 1 0 0 ( ١ NE X max. 20 mm 2 A 2 1/2" NPT Version 1/2" GAS





Body Shower INSTALLATION SEQUENCE continued









### aquatica®







Body Shower INSTALLATION SEQUENCE continued







### aquatica®











Body Shower INSTALLATION SEQUENCE continued







Aquatica\*



### aquatica









INSTALLATION SEQUENCE continued





Wave RC-250/80

Body Shower CLEANING TIPS

## aquatica



















# aquatica

Function : Form : Fashion

### Maintenance and warranty of the product

**IMPORTANT:** WE REMIND YOU THAT THE WARRANTY DOES NOT COVER DAMA-GES CAUSED BY DEPOSITS OF LIMESTONE OR IMPURITIES OR IF THE DEVICE HAS UNDERGONE DIFFERENT TREATMENTS FROM THOSE SUGGESTED HERE.

To avoid damages to your bathroom or to the purchased equipment, please observe the following recommendations for use:

• Clean the plumbing before connecting the device.

• Periodically clean the water blade to avoid any limestone deposits that could compromise the good functioning.

**Advice:** The installation of a filter and water-softener system improves and